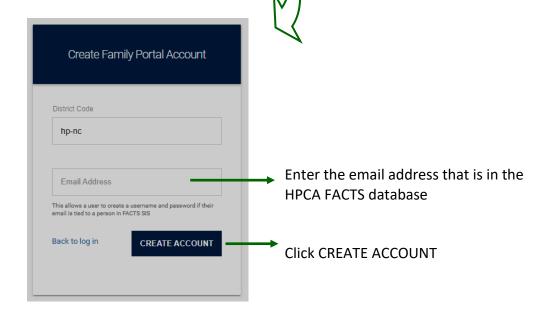

https://familyportal.renweb.com/en-us/school/index?familyId=0&schoolCode=HP



## **LOGIN OR CREATE AN ACCOUNT**

## **ALREADY HAVE AN ACCOUNT?**

You will already have an account if you:

- Completed the online application to enroll in HPCA
- Updated your Webforms in previous years
- Used the Portal to choose high school classes





## **Enrolled Students**

Emma Lambert Student Demographic Form

Lane Lambert Student Demographic Form

Student Medical

Emma Lambert Student Medical Form

Lane Lambert Student Medical Form

#### **Custodial Parents**

Justin Lambert Custodial Parent Form

Jennifer Lambert | Custodial Parent Form

## **Emergency Contacts**

Emma Lambert | Emergency Contact Form

Lane Lambert | Emergency Contact Form

## Authorization to Release

Emma Lambert Authorization to Release

Lane Lambert Authorization to Release

## Do Not Release

Emma Lambert | Do Not Release

Lane Lambert Do Not Release

**Grandparents** 

Larry Shaw Grandparents

Karen Shaw Grandparents

Lane Lambert Grandparents

Carol Lambert Grandparents

Add Person Add Grandparents

# **Update for EACH child:**

- Student Medical
- Eme