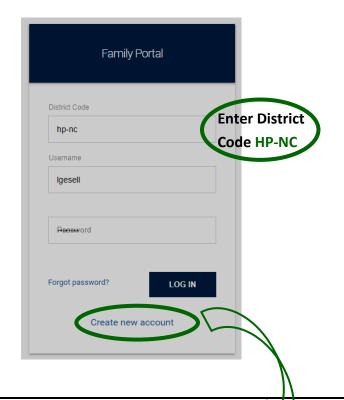

https://familyportal.renweb.com/en-us/school/index?familyId=0&schoolCode=HP



## **LOGIN OR CREATE AN ACCOUNT**

## **ALREADY HAVE AN ACCOUNT?**

You will already have an account if you:

- Completed the online application to enroll in HPCA
- Updated your Webforms in previous years
- Used the Portal to choose high school classes





## **Enrolled Students**

Emma Lambert Student Demographic Form

Lane Lambert Student Demographic Form

Student Medical

Emma Lambert Student Medical Form

Lane Lambert Student Medical Form

#### **Custodial Parents**

Justin Lambert Custodial Parent Form

Jennifer Lambert | Custodial Parent Form

## **Emergency Contacts**

Emma Lambert | Emergency Contact Form

Lane Lambert | Emergency Contact Form

## Authorization to Release

Emma Lambert Authorization to Release

Lane Lambert Authorization to Release

## Do Not Release

Emma Lambe